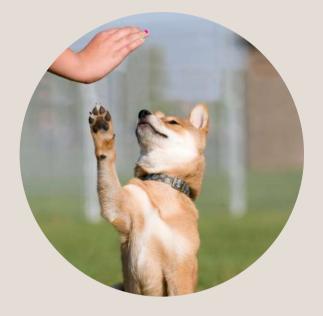

## **Positive Reinforcement**

Reward your puppy with treats or praise to reinforce good behavior.