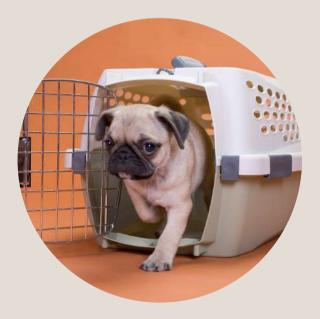

### **Crate Training**

suitable crate size prevents soiling and aids potty training.

waggle

mywaggle.com